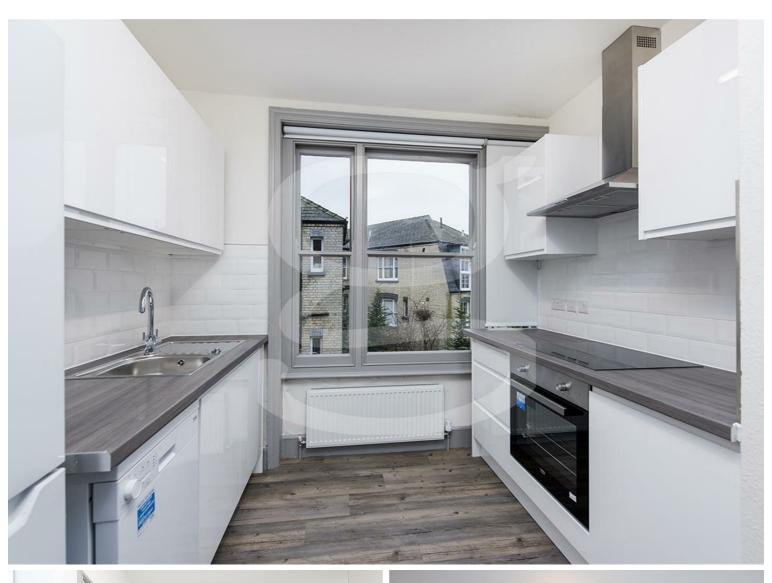

## Exeter Road, Kilburn, NW2 £2,850 Per Month Furnished/unfurnished

We are pleased to offer this huge 4 bedroom apartment with added benefit of a separate dining room off the kitchen. The massive apartment is ideally located in a popular mansion block only a few minutes walk from the underground station. It comprises large reception with lovely oval window to the front aspect, 3 large double bedrooms, a family bathroom with shower over bath, a fitted kitchen and separate dining room. The apartment is available furnished or unfurnished and is priced to LET! Exeter Mansions is very well located for local shops and amenities, Kilburn Tube ( Jubilee Line ) is only a few minutes away and within easy access to West Hampstead

## Key Features

- Recently refurbished
- Period Features
- Fully Fitted Kitchen
- Spacious Throughout
- Top Floor
- Great Location
- Close to Transport Links
- High Ceilings

IMPORTANT NOTICE: All of the information is intended only as a guide to a prospective purchaser and does not constitute any part of an offer or contract. Any measurements or distances referred to herein are approximate only. Any information contained herein (whether in the text, plans or photographs) is given in good faith and cannot be relied upon as being a statement or representation of fact. Should you proceed with the purchase of the property, your solicitor must verify these details. We have not carried out a detailed survey nor tested the services, appliances and specific fittings. In accordance with current legislation we would advise you that the measurements on these particulars are imperial. The formula for conversion to metric is as follows:- 1' (one foot) = 30.4cm (centimetres), 1m (one metre) = 3'29 (feet).